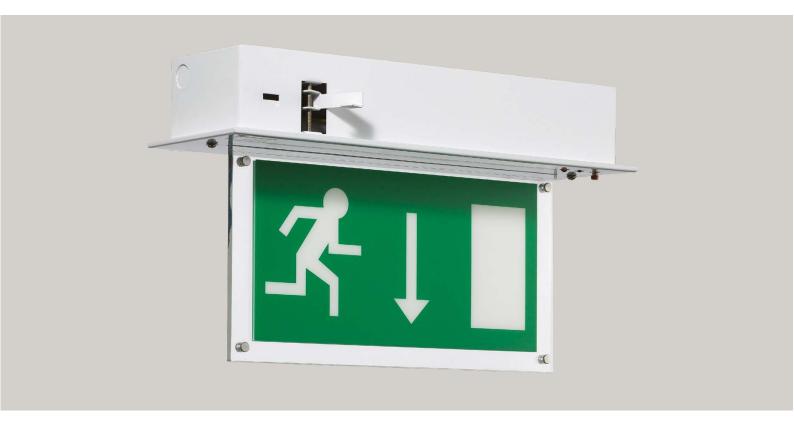

## **BLADE**

Although recessed **BLADE LED** luminaires have a similar appearance to conventional recessed exit signs these LED fittings are much smaller and make installations far more attractive. The housing has adjustable arms to simplify installation into different thickness supporting surfaces and the visible ceiling plate is available with a choice of finishes. These are supplied with integral Maintained emergency lighting control gear powering 15 high brightness white LEDs which clearly and evenly illuminate the safety sign legends.

## **Dimensions**

Blade 355mm x 112mm

| Part code        |                                                                |  |
|------------------|----------------------------------------------------------------|--|
| BL/LED/M3/WH/PLE | Recessed LED exit sign Maintained, White painted ceiling plate |  |
| Options          |                                                                |  |
| /DALI            | DALI or Self-Test emergency operation                          |  |
| /BR              | Brass finish                                                   |  |
| Legends:         |                                                                |  |
| /ECAR            | EC Format – Arrow Right                                        |  |
| /ECAL            | EC Format – Arrow Left                                         |  |
| /ECAD            | EC Format – Arrow Down                                         |  |
| /ISOAR           | ISO Format – Arrow Right                                       |  |
| /ISOAL           | ISO Format – Arrow Left                                        |  |
| /ISOAU           | ISO Format – Arrow Up                                          |  |
|                  |                                                                |  |
|                  |                                                                |  |