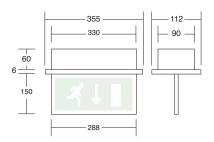

## **Dimensions**

Blade 355mm x 112mm

| Part code        |                                                                |  |
|------------------|----------------------------------------------------------------|--|
| BL/LED/M3/WH/PLE | Recessed LED exit sign Maintained, White painted ceiling plate |  |
| Options          |                                                                |  |
| /DALI            | DALI or Self-Test emergency operation                          |  |
| /BR              | Brass finish                                                   |  |
| Legends:         |                                                                |  |
| /ECAR            | EC Format – Arrow Right                                        |  |
| /ECAL            | EC Format – Arrow Left                                         |  |
| /ECAD            | EC Format – Arrow Down                                         |  |
| /ISOAR           | ISO Format – Arrow Right                                       |  |
| /ISOAL           | ISO Format – Arrow Left                                        |  |
| /ISOAU           | ISO Format – Arrow Up                                          |  |
|                  |                                                                |  |
|                  |                                                                |  |