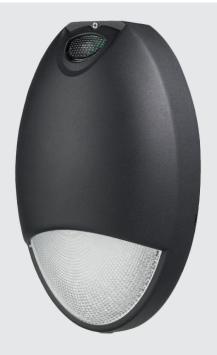

# **EYELID-MINI**

Utilising the latest led technology, the Eyelid-Mini luminaires are perfect for providing low energy/long life lighting solutions for interior, exterior and amenity applications.

The Eyelid-Mini luminaire provides an attractive but robust solution for providing lighting to walkways, tunnels, storage areas, car parks etc.

#### Stylish and resilient

The robust cast aluminium shell and polycarbonate lens is vandal resistant and provides protection to IP65. The integrated photocell controller also has an internal switch override, giving complete control.

#### Features

- Cast aluminium and polycarbonate construction
- Photocell activation
- Attractive and robust vandal resistant design to IP65
- Simple installation
- 14 watt, 1240 lumens LED
- Ideal for interior & exterior environments
- Emergency lighting version available
- 5 year warranty