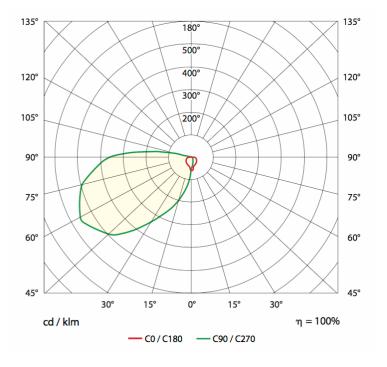

#### **Photometric Data and Mechanical Detail**

### **Photometry**

| Luminaire Lumen Output | 1240 lumens       |
|------------------------|-------------------|
| Colour Temperature     | 5000K as standard |
| RA                     | >80 as standard   |
| Efficiency             | 94lm/W            |