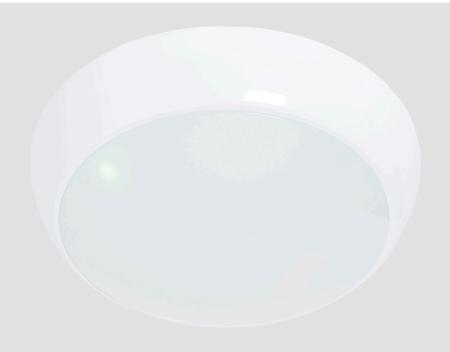

## **GOLFE**

The Golfe is a versatile, high quality bulkhead. Manufactured from a strong thermoplastic with a shatterproof polycarbonate diffuser, it's suitable for commercial and domestic applications. Wall or Ceiling mounted.

## Features

- IP44 rated
- Opal polycarbonate diffuser
- 16W LED (SMD 5630)
- 4200K, 1200lm
- 5 Years Warranty, 1 year on battery on EM version

**Dimensions** 

Golfe 325mm x 110mm

| Model Number    | Description                                                |
|-----------------|------------------------------------------------------------|
| GF/LED16/WH     | Golfe LED 16W                                              |
| GF/LED16/WHMW   | Golfe LED 16W with Microwave                               |
| GF/LED16/WHCF   | Golfe LED 16W with Corridor Function                       |
| GF/LED16/WHMWCF | Golfe LED 16W with Microwave & Corridor Function           |
| GF/LED16/M3WH   | Golfe LED 16W Emergency                                    |
| GF/LED16/M3MW   | Golfe LED 16W Emergency with Microwave                     |
| GF/LED16/M3CF   | Golfe LED 16W Emergency with Corridor Function             |
| GF/LED16/M3MWCF | Golfe LED 16W Emergency with Microwave & Corridor Function |