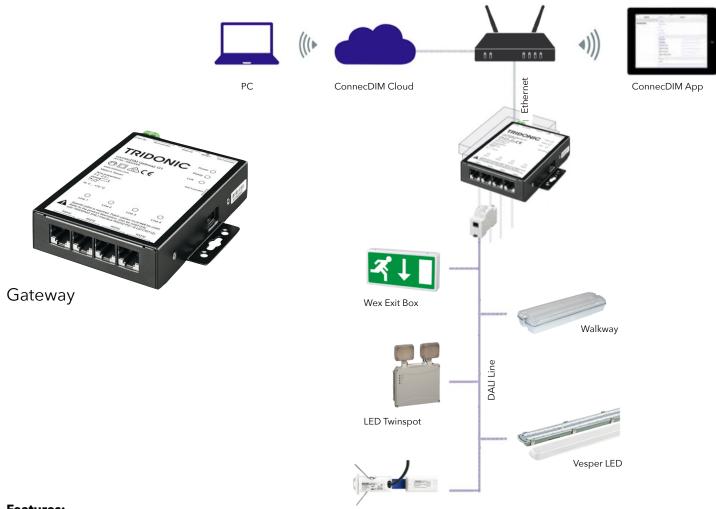

## **Emergency Lighting Automatic Self Test System**

The new M3Connec is ideal for medium to large single or multi site installations either as a new or retro-fit solution.

Any self contained Dali emergency lighting unit may be connected to M3Connec via a Dali Gateway. The Gateway is then connected to cloud storage via a traditional wireless interface. Each Gateway is capable of monitoring up to 256 Dali Emergency fittings, over 4 output circuits.

Control wiring between the Dali points to the Gateway is via a 2 core cable.

Access to interrogate and retrieve reports is via a P.C, tablet or smart phone using a free downloadable App.