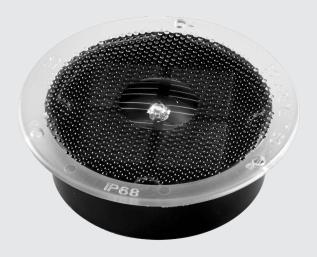

## Solar Puck

Solar Puck ground lighting units are designed to provide 360° night time visibility in off-grid areas. They fit almost flush with the ground surface and are skid-resistant, making them an ideal option for cycle paths and pedestrian walkways.

By minimising light pollution they're eco-friendly too.

Constructed from industrial grade polycarbonate and compression tested to 55 tonnes, Puck solar ground lights are certified IP68 waterproof and IK10 impact resistant and almost 100% vandal proof.

## Features:

- Simple to install & maintenance free
- IP68 & IK10 rated
- Vandal proof
- 'Bat Hat' option to reduce upward light spillage for conservation areas
- Low-cost installation
- Long led lifespan: 100,000+ hour
- Long life batteries: 8+ years
- Automated on/off function