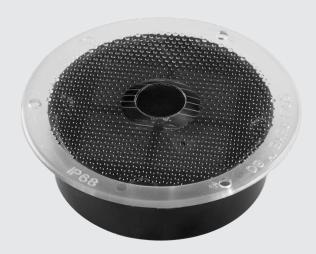

## Solar Puck

Solar Puck ground lighting units are designed to provide 360° night time visibility in off-grid areas. They fit almost flush with the ground surface and are skid-resistant, making them an ideal option for cycle paths and pedestrian walkways.

By minimising light pollution they're eco-friendly too.

Constructed from industrial grade polycarbonate and compression tested to 55 tonnes, Puck solar ground lights are certified IP68 waterproof and IK10 impact resistant and almost 100% vandal proof.

## Features:

- Simple to install & maintenance free
- IP68 & IK10 rated
- Vandal proof
- 'Bat Hat' option to reduce upward light spillage for conservation areas
- Low-cost installation
- Long led lifespan: 100,000+ hour
- Long life batteries: 8+ years
- Automated on/off function