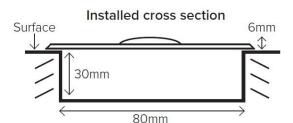

## Solar Puck

Solar Puck ground lighting units are designed to provide 360° night time visibility in off-grid areas. They fit almost flush with the ground surface and are skid-resistant, making them an ideal option for cycle paths and pedestrian walkways.

## Features:

- Simple to install & maintenance free
- IP68 & IK10 rated
- Vandal proof
- 'Bat Hat' option to reduce upward light spillage for conservation areas
- Low-cost installation
- Long led lifespan: 100,000+ hour
- Long life batteries: 8+ years
- Automated on/off function