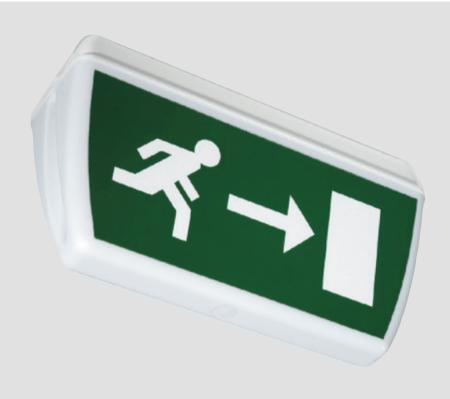

## **WEATHEREX**

Weatherex is a robust IP65 LED ceiling mounted single or double sided white polycarbonate exit sign. Suitable for surface or semi-recessed installations. Its IP65 rating and optional tamper resistant screws, make the Weatherex a unique single or double sided sign for all public areas.

The Weatherex is supplied complete with two self adhesive legends as standard (please specify) so that the installer can make up either a single or double sided sign. Weatherex may be used for viewing distances up to 28 metres.

## **Features**

- IP65 Exit
- Double sided
- 28 metre viewing distance