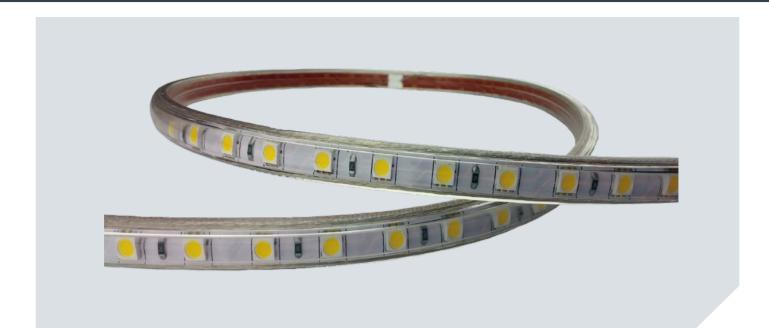

## **ACFLEX**

LED flexible tape which can be hard-wired directly into the mains electrical supply with no requirement for a driver.

Encased in a clear thermoplastic jacket, this LED tape is also dimmable and is available in two output options.

## **Features**

- Incorporates driverless AC-LED Technology
- High output 3 Step MacAdam LED's ensure consistent colour output
- Smooth dimming
- Constant current integrated circuits provide uniform intensity over the entire run
- Optically clear thermoplastic jacket
- 50m maximum run length
- Quick Installation with channels or clips
- 160° beam angle
- CRI 75+, 120lm/W, 3000K/4000K
- 220V AC / IP67