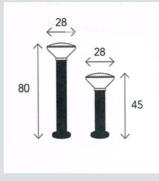

PF/LED/VDL/FM-01 flat mount

PF/LED/VDL/DB-01 direct buried

| Specification     | PF/LED/VDL/FM-01                 | PF/LED/VDL/DB-01                 |
|-------------------|----------------------------------|----------------------------------|
| Mounting          | Flat mount                       | Direct buried                    |
| Height            | 45cm or 80cm available           | 65cm or 100cm available          |
| Power             | 5 watt @ 100% / 2.5 watts dim    | 5 watt @ 100% / 2.5 watts dim    |
| Battery           | Lithium Life PO4 12 AH 3.2 volts | Lithium Life PO4 12 AH 3.2 volts |
| Lumen             | 560                              | 560                              |
| PV Panel          | 6.3 watt monochrystaline panel   | 6.3 watt monochrystaline panel   |
| Charging Time     | 6 hours per day                  | 6 hours per day                  |
| Material          | Polycarbonate                    | Polycarbonate                    |
| CCT               | 3000 K -6500 K                   | 3000 K −6500 K                   |
| Autonomy          | 24 hours at full charge          | 24 hours at full charge          |
| Finish            | Black / Grey / Customisable      | Black / Grey / Customisable      |
| Temperature       | -20°C to + 65°C                  | -20°C to + 65°C                  |
| PIR Motion Sensor | 🌣 Optional                       | Optional                         |