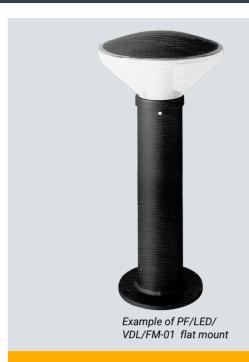

PF/LED/VDL/FM-01 flat mount

PF/LED/VDL/DB-01 direct buried

## **ANTI VANDAL SOLAR BOLLARD**

The strongest bollard you've ever seen! Engineered to perform like conventional bollards, our solar bollards feature high-performing LEDs and finest components for the best and longest performance. Our PF/LED/VDL/FM-01 bollard is constructed and designed to reach the highest vandal resistant rating IK10++ making it almost impossible to break. The PF/LED/VDL/FM-01 is also totally waterproof with an IP68 rating making it ideal for safety and flooded areas.