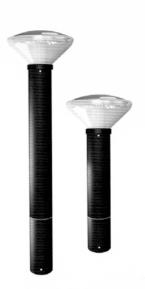

## **ANTI VANDAL SOLAR BOLLARD**

The strongest bollard you've ever seen! Engineered to perform like conventional bollards, our solar bollards feature high-performing LEDs and finest components for the best and longest performance. Our PF/LED/VDL/FM-01 bollard is constructed and designed to reach the highest vandal resistant rating IK10++ making it almost impossible to break. The PF/LED/VDL/FM-01 is also totally waterproof with an IP68 rating making it ideal for safety and flooded areas.

| Specification     | PF/LED/VDL/FM-01                 | PF/LED/VDL/DB-01                 |
|-------------------|----------------------------------|----------------------------------|
| Mounting          | Flat mount                       | Direct buried                    |
| Height            | 45cm or 80cm available           | 65cm or 100cm available          |
| Power             | 5 watt @ 100% / 2.5 watts dim    | 5 watt @ 100% / 2.5 watts dim    |
| Battery           | Lithium Life PO4 12 AH 3.2 volts | Lithium Life PO4 12 AH 3.2 volts |
| Lumen             | 560                              | 560                              |
| PV Panel          | 6.3 watt monochrystaline panel   | 6.3 watt monochrystaline panel   |
| Charging Time     | 6 hours per day                  | 6 hours per day                  |
| Material          | Polycarbonate                    | Polycarbonate                    |
| CCT               | 3000 K -6500 K                   | 3000 K −6500 K                   |
| Autonomy          | 24 hours at full charge          | 24 hours at full charge          |
| Finish            | Black / Grey / Customisable      | Black / Grey / Customisable      |
| Temperature       | -20°C to + 65°C                  | -20°C to + 65°C                  |
| PIR Motion Sensor | 🌣 Optional                       | Optional                         |