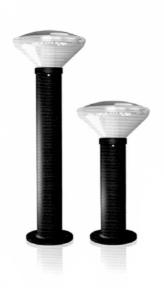

## **ANTI VANDAL SOLAR BOLLARD**

The strongest bollard you've ever seen! Engineered to perform like conventional bollards, our solar bollards feature high-performing LEDs and finest components for the best and longest performance. Our PF/LED/VDL/FM-01 bollard is constructed and designed to reach the highest vandal resistant rating IK10++ making it almost impossible to break. The PF/LED/VDL/FM-01 is also totally waterproof with an IP68 rating making it ideal for safety and flooded areas.

| Specification     | PF/LED/VDL/FM-01                 | PF/LED/VDL/DB-01                 |
|-------------------|----------------------------------|----------------------------------|
| Mounting          | Flat mount                       | Direct buried                    |
| Height            | 45cm or 80cm available           | 65cm or 100cm available          |
| Power             | 5 watt @ 100% / 2.5 watts dim    | 5 watt @ 100% / 2.5 watts dim    |
| Battery           | Lithium Life PO4 12 AH 3.2 volts | Lithium Life PO4 12 AH 3.2 volts |
| Lumen             | 560                              | 560                              |
| PV Panel          | 6.3 watt monochrystaline panel   | 6.3 watt monochrystaline panel   |
| Charging Time     | 6 hours per day                  | 6 hours per day                  |
| Material          | Polycarbonate                    | Polycarbonate                    |
| CCT               | 3000 K -6500 K                   | 3000 K −6500 K                   |
| Autonomy          | 24 hours at full charge          | 24 hours at full charge          |
| Finish            | Black / Grey / Customisable      | Black / Grey / Customisable      |
| Temperature       | -20°C to + 65°C                  | -20°C to + 65°C                  |
| PIR Motion Sensor | 🌣 Optional                       | Optional                         |