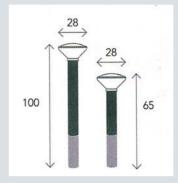

PF/LED/VDL/FM-01 flat mount

PF/LED/VDL/DB-01 direct buried

| Specification     | PF/LED/VDL/FM-01                 | PF/LED/VDL/DB-01                 |
|-------------------|----------------------------------|----------------------------------|
| Mounting          | Flat mount                       | Direct buried                    |
| Height            | 45cm or 80cm available           | 65cm or 100cm available          |
| Power             | 5 watt @ 100% / 2.5 watts dim    | 5 watt @ 100% / 2.5 watts dim    |
| Battery           | Lithium Life PO4 12 AH 3.2 volts | Lithium Life PO4 12 AH 3.2 volts |
| Lumen             | 560                              | 560                              |
| PV Panel          | 6.3 watt monochrystaline panel   | 6.3 watt monochrystaline panel   |
| Charging Time     | 6 hours per day                  | 6 hours per day                  |
| Material          | Polycarbonate                    | Polycarbonate                    |
| CCT               | 3000 K -6500 K                   | 3000 K −6500 K                   |
| Autonomy          | 24 hours at full charge          | 24 hours at full charge          |
| Finish            | Black / Grey / Customisable      | Black / Grey / Customisable      |
| Temperature       | -20°C to + 65°C                  | -20°C to + 65°C                  |
| PIR Motion Sensor | 🌣 Optional                       | Optional                         |