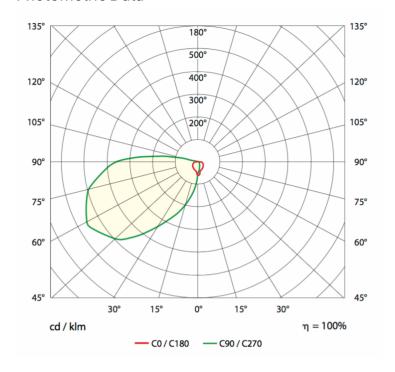

## Photometric Data

| Luminaire Lumen Output | 1240 lumens         |
|------------------------|---------------------|
| Colour Temperature     | 5000K as standard   |
| RA                     | >80 as standard     |
| Efficiency             | 94lm/W              |
| Specification          |                     |
| Light Source           | LED (5000K) CRI >80 |
| Driver                 | High PF Electronic  |
| Insulation Class       | Class 1 - EN60598   |
| Environmental Rating   | IP65                |
| Maximum Weight         | 2.7kg               |
| Emergency Battery      | 4.8V 1.8Ah NiCd     |