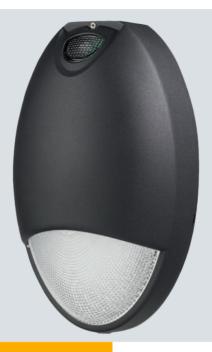

# **EYELID MINI**

Utilising the latest led technology, the Eyelid-Mini luminaires are perfect for providing low energy/long life lighting solutions for interior, exterior and amenity applications.

The Eyelid-Mini luminaire provides an attractive but robust solution for providing lighting to walkways, tunnels, storage areas, car parks etc.

#### Stylish and resilient

The robust cast aluminium shell and polycarbonate lens is vandal resistant and provides protection to IP65. The integrated photocell controller also has an internal switch override, giving complete control.

### **Features**

- Cast aluminium and polycarbonate construction
- Photocell activation
- Attractive and robust vandal resistant design to IP65
- Simple installation
- 14 watt, 1240 lumens LED
- Ideal for interior & exterior environments
- Emergency lighting version available
- 5 year warranty

### **Dimensions**

Eyelid-Mini

265mm (L) x 165mm (W) x 95mm (D)