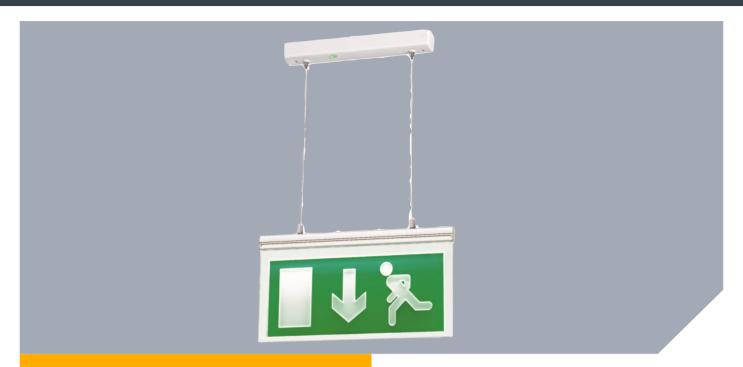

## **HANG-EX**

The HANGEX sign luminaire offers a really attractive method of providing an illuminated safety sign with adjustable suspension heights from a surface mounted gear box and with no visible power cable.

The integral LEDs illuminating the double sided engraved safety legends have long life (>50,000 hours) and operate at very low energy. These luminaires feature a plastic gear box and an extruded aluminium LED housing which also retains the engraved legend panel. The integral circuit incorporates a push to test function and indication of general faults or if the LED panel has failed.

The height of the panel can be set by adjusting the lengths of the suspension wires via slide and lock holders in the gear box. The suspension wires also provide the SELV electrical supply to the LEDs so there is no need to have a visible power cable.