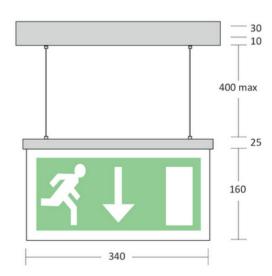

## **HANG-EX**

The HANGEX sign luminaire offers a really attractive method of providing an illuminated safety sign with adjustable suspension heights from a surface mounted gear box and with no visible power cable.

The height of the panel can be set by adjusting the lengths of the suspension wires via slide and lock holders in the gear box. The suspension wires also provide the SELV electrical supply to the LEDs so there is no need to have a visible power cable.