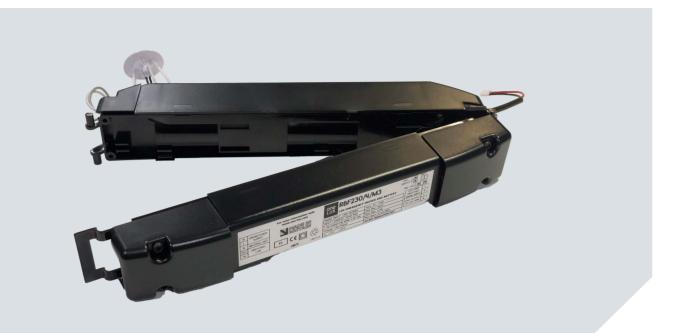

## RBF230/4/M3

RBF230/4/M3 is an effective solution for emergency conversion of luminaires using 230V LED lamps and arrays such as GU10s and linear tubes. The compact, articulated design contains an emergency driver with a re-chargeable battery and allows installation through a ceiling cut-out of just 55mm.

The removable end covers provide easy access for wiring or they can be supplied pre-wired with your custom cable assemblies for simple 'plug-and-play' convenience if required.

The constant-power driver technology automatically adjusts to operate many available 230V LED lamps at an optimum power throughout the whole emergency duration. It has a built-in lamp change-over relay, which allows the product to be used for Maintained applications so making it easy to produce an emergency conversion of your existing LED luminaire\* without the need for separate 'emergency' LEDs.

## **Features**

- Ideal for use with 230V LED GU10s, linear tubes, down lights etc.\*
- 3 hour operation using 4 x Nickel Metal Hydride (NiMH) high temperature cells.
- Emergency output power (Typical): 4W for 4 cell version.
- Higher power versions also available on request.
- Green charge indicator LED with 750mm leads and bezel
- Molded in black UL94\_V0 rated Polycarbonate.
- Driver complies with: EN61347-1, EN61347-2-7, EN55015, EN61000-3-2, EN61547
- Conforms to EN60598-1 & EN60598-2-22
- Custom plug & socket connections available on request