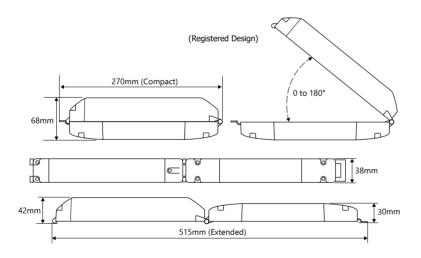

## **Dimensions:**

## RBF230/4/M3

RBF230/4/M3 is an effective solution for emergency conversion of luminaires using 230V LED lamps and arrays such as GU10s and linear tubes. The compact, articulated design contains an emergency driver with a re-chargeable battery and allows installation through a ceiling cut-out of just 55mm.