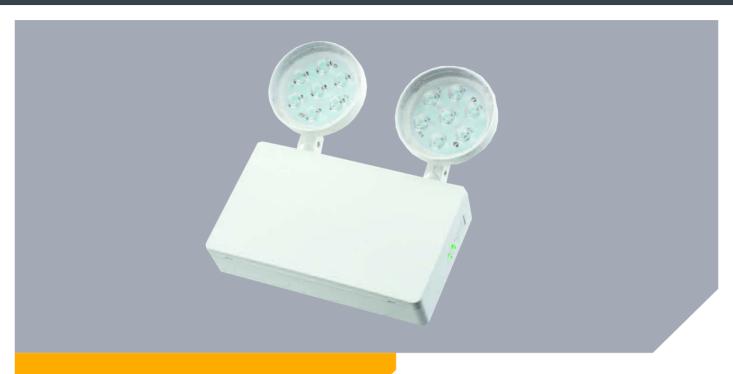

# 2x380LM TWINSPOT

The Twinspot HO projector luminaries offers simple and effective emergency lighting from high efficiency LED projectors. The Twinspot HO units feature a novel lens system offering fine optical control resulting in high intensity beam patterns to ensure effective area illumination.

The 2x3w watt projector heads provide excellent performance and full photometry (LDT files) can be supplied upon request.

The Twinspot HO units are supplied with high quality 3.6Volt 4Ah NiCd batteries

### **Operation:**

The Twinspot HO units are supplied as standard with Non-maintained operation with Polycarbonate heads, lenses and main enclosure.

The 2 x 3Watt Twinspot HO provides 3 hour duration from the integral Nickel Cadmium (NiCd) batteries and fully complies with the requirements of EN60598.2.22