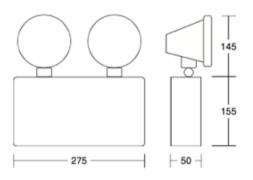

#### **Dimensions**

Twinspot HO 275mm (W) x 155mm box: 300mm total (H) x 50mm (D)

| General Details  |                                                   |
|------------------|---------------------------------------------------|
| Product          | Twinspot High Output                              |
| Light Source     | Each head: 9 x LEDs                               |
| Luminaire Lumens | 2 x 380lm                                         |
| Dimensions       | 275mm (W) x 155mm box: 300mm total (H) x 50mm (D) |
| Cable Entry      | 20mm knock-outs in one end and back               |