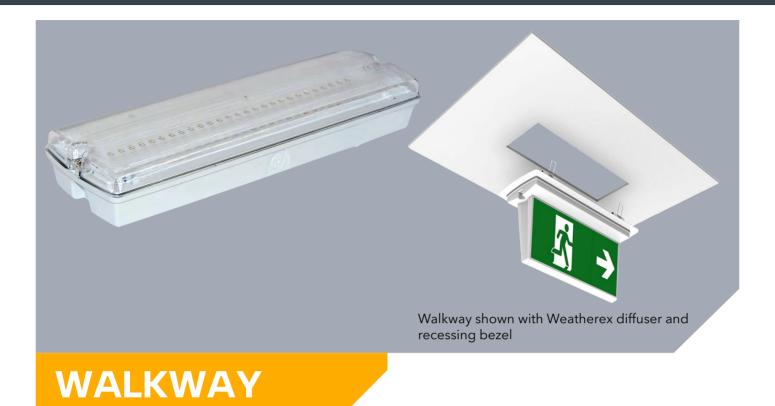

Led bulkhead designed to be both compact & tough making it suitable for a variety of applications both, external and internal.

The walkway led bulkhead utilises an IP65 rated polycarbonate base and fresnel lens.

## **Features**

- LED bulkhead with 4 year warranty
- IP65 rated
- 3w, 150lm
- 6500K colour temperature
- 3 hour emergency duration using LiFePO4 battery
- 120° beam angle
- An opal diffuser can be fitted to provide double sided signage if required.
- Semi recessing bezel available.