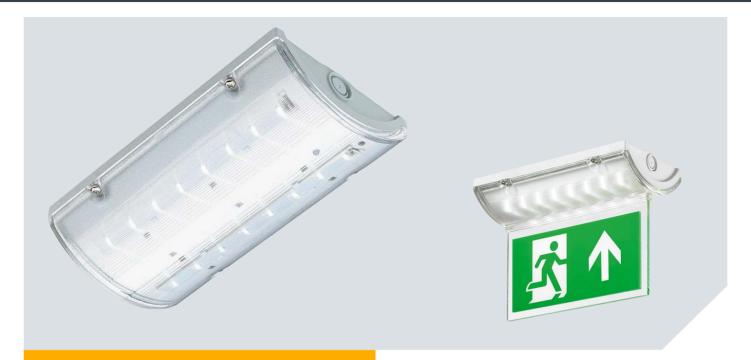

## **MARGIN**

The Margin range offers an attractive, slim, IP rated enclosure suitable for surface mounting.

The Margin luminaire utilises a polycarbonate body and lens with linear prisms providing wide intensity distribution. The Margin luminaires are available with an alternative lens which has a slot retaining an injection moulded legend blade.

## **Features**

- High Output 150lm LED
- IP65 Rated
- Compliant with EN60598.2.22
- Optional hanging blade exit panel
- 20 metre viewing distance with blade attachment
- Dimensions: 240mm x 130mm x 50mm