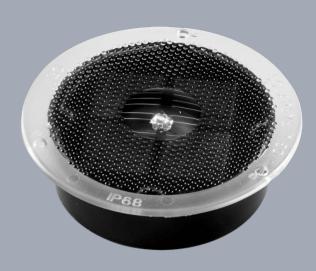

## **SOLAR PUCK**

Solar Puck ground lighting units are designed to provide 360° night time visibility in off-grid areas. They fit almost flush with the ground surface and are skid-resistant, making them an ideal option for cycle paths and pedestrian walkways.

By minimising light pollution they're eco-friendly too.

Constructed from industrial grade polycarbonate and compression tested to 55 tonnes, Puck solar ground lights are certified IP68 waterproof and IK10 impact resistant and almost 100% vandal proof.

## Features:

- Simple to install & maintenance free
- IP68 & IK10 rated
- Vandal proof
- 'Bat Hat' option to reduce upward light spillage for conservation areas
- Low-cost installation
- Long led lifespan: 100,000+ hour
- Long life batteries: 8+ years
- Automated on/off function