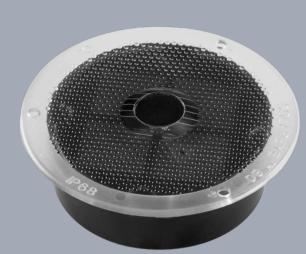

## **SOLAR PUCK**

Solar Puck ground lighting units are designed to provide 360° night time visibility in off-grid areas. They fit almost flush with the ground surface and are skid-resistant, making them an ideal option for cycle paths and pedestrian walkways.

By minimising light pollution they're eco-friendly too.

Constructed from industrial grade polycarbonate and compression tested to 55 tonnes, Puck solar ground lights are certified IP68 waterproof and IK10 impact resistant and almost 100% vandal proof.

## Features:

- Simple to install & maintenance free
- IP68 & IK10 rated
- Vandal proof
- 'Bat Hat' option to reduce upward light spillage for conservation areas
- Low-cost installation
- Long led lifespan: 100,000+ hour
- Long life batteries: 8+ years
- Automated on/off function