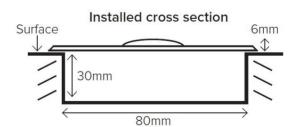

## **SOLAR PUCK**

Solar Puck ground lighting units are designed to provide 360° night time visibility in off-grid areas. They fit almost flush with the ground surface and are skid-resistant, making them an ideal option for cycle paths and pedestrian walkways.

## Features:

- Simple to install & maintenance free
- IP68 & IK10 rated
- Vandal proof
- 'Bat Hat' option to reduce upward light spillage for conservation areas
- Low-cost installation
- Long led lifespan: 100,000+ hour
- Long life batteries: 8+ years
- Automated on/off function