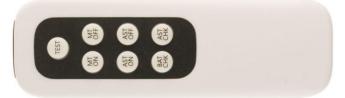

## AST (Advanced Self-Test)

This is a self-test luminaire\*. Functional test is carried out automatically once a week and runs for 30 seconds. Full duration test is carried out automatically every 52 weeks. First full duration test is carried out automatically within the first 4 weeks after the luminaire being connected to mains voltage. This luminaire can be used in conjunction with the Advanced Remote Control (FXARC). FXARC is an optional tool that adds extra features to AST emergency luminaires.

## MT (Manual Test)

This luminaire needs to be tested and test results recorded by a competent person according to BS EN 50172:2004. This luminaire can be used in conjunction with the Advanced Remote Control (FXARC). FXARC is an optional tool that adds new features to AST and MT emergency luminaires. If functional test or full duration test is initiated via FXARC the MT luminaire will automatically switch to mains mode after the functional or full duration test is completed.

This luminaire may have an integrated test button for quick functional test.

Note that MT emergency luminaires work independently from the remote control. FXARC remote control is an optional tool.

## Advanced Remote Control (FXARC)

FXARC is a multifunction remote control suitable for MT and AST luminaire.

Our FXARC remote control provides the person responsible for the emergency lighting with the means to check battery life and the self-testing status; and carry out functional and full duration tests without needing the use of a ladder or a cherry picker - a key health and safety issue.