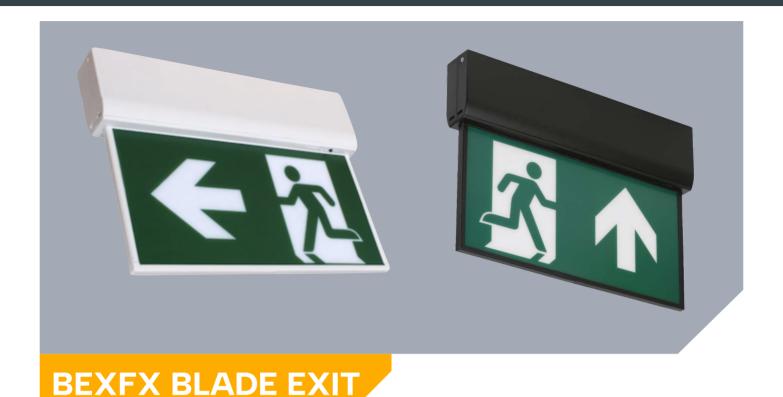

Our double sided emergency Exit Signs are LIA certified and manufactured to provide full compliance to BS 60598-2-22 and ISO 7010.

The product can be wired for either maintained or non-maintained operations and is designed to IP20 Ingress protection. The product comes with ISO Arrow up legend along with a **Blank** for single sided use.

## Features:

- 5year warranty including batteries
- Lithium ion battery (serviceable)
- Double sided self-contained emergency LED exit sign (c/w **Blank** for single sided use)
- Viewing distance 30m.
- Low stand-by power consumption < 0.5W (NM mode)</li>
- Self-test and remote control versions available
- Maintained or non-maintained configurations as standard
- Ceiling or recessed mounting (350mm x 80mm cut out)
- Suitable for indoor applications
- IK07 & IP20 rated