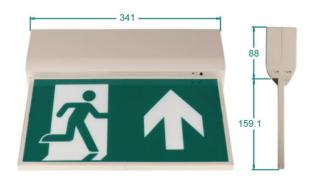

## Features:

- 5year warranty including batteries
- Lithium ion battery (serviceable)
- Double sided self-contained emergency LED exit sign (c/w **Blank** for single sided use)
- Viewing distance 30m.
- Low stand-by power consumption < 0.5W (NM mode)</li>
- Self-test and remote control versions available
- Maintained or non-maintained configurations as standard
- Ceiling or recessed mounting (350mm x 80mm cut out)
- Suitable for indoor applications
- IK07 & IP20 rated