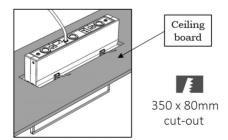

The luminaire can be recessed using the mounting kit.

Self-test versions can be remote controlled to enable functional and duration tests on demand, check the status of the battery, and programme the automated self-test at the time required.

## Features:

- 5year warranty including batteries
- Lithium ion battery (serviceable)
- Double sided self-contained emergency LED exit sign (c/w **Blank** for single sided use)
- Viewing distance 30m.
- Low stand-by power consumption < 0.5W (NM mode)</li>
- Self-test and remote control versions available
- Maintained or non-maintained configurations as standard
- Ceiling or recessed mounting (350mm x 80mm cut out)
- Suitable for indoor applications
- IK07 & IP20 rated

Cut-out for recessed version

| Order Codes        |                                                                                             |
|--------------------|---------------------------------------------------------------------------------------------|
| BEXFX-30M-MT/AST   | BEXFX BLADE EXIT MANUAL TEST/SELF TEST(30M VIEWING DISTANCE) C/W ISO AU LEGEND              |
| BEXFX-30M-MT/AST/B | BEXFX BLADE EXIT <b>BLACK</b> MANUAL TEST/SELF TEST(30M VIEWING DISTANCE) C/W ISO AU LEGEND |
| BEXFX-30M-M3-DA2   | BEXFX BLADE EXIT <b>DALI2</b> (30M VIEWING DISTANCE) C/W ISO AU LEGEND                      |
| BEXFX-30M-M3-DA2/B | BEXFX BLADE EXIT <b>BLACK DALI2</b> (30M VIEWING DISTANCE) C/W ISO AU LEGEND                |
| BEXFX-LEG-ISOAD    | BEXFX BLADE EXIT LEGEND ISO ARROW DOWN                                                      |
| BEXFX-LEG-ISOLR    | BEXFX BLADE EXIT LEGEND ISO ARROW LEFT/RIGHT                                                |
| BEXFX-RK           | BEXFX BLADE EXIT RECESSING KIT                                                              |
| BEXFX-RK/BLK       | BEXFX BLADE EXIT RECESSING KIT <b>BLACK</b>                                                 |
| BEXFX-SUS          | SUSPENSION KIT 2M MAX.                                                                      |
| FXARC              | ADVANCED REMOTE CONTROL                                                                     |